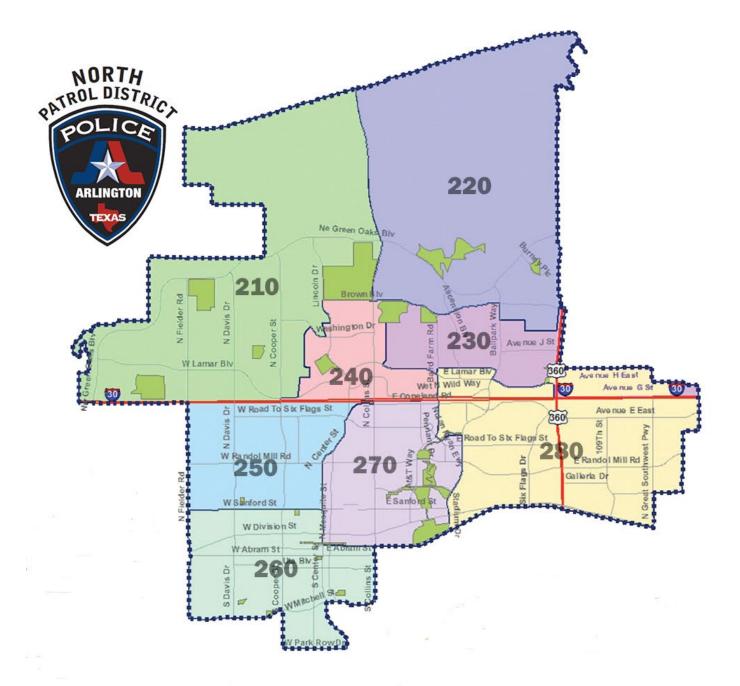

### **Arlington, TX North District Events (by block number)**

The below events are listed by Arlington PD Beat Area. If you don't know your Beat Area, please see the North District map at the bottom of the page.

#### **Beat 210**

- 600 Atlee Court, 5:30pm 7:30pm
- **1600 Parkridge Court**, 5:30pm 7:30pm
- **2100 Margaret Drive**, 6:00pm 8:00pm
- **1800 Mossy Oak Street**, 6:00pm 9:00pm
- **1800** Rhinevalley Drive, 6:00pm 8:00pm
- **2300 Sahara Drive**, 6:00pm 8:30pm
- **900 Briarcliff Court**, 6:00pm 7:30pm
- **2000 Longbranch Court**, 6:30pm 9:30pm
- **600 Whistler Drive**, 6:30pm 8:30pm
- **2000 Windswept Court,** 7:30pm 8:00pm

### **Beat 220**

- **1300 N. Watson Road**, 4:30pm 7:00pm
- **3100 W. Shadow Drive**, 6:00pm 9:00pm
- **1200 Viridian Park Lane**, 6:00pm 8:00pm
- **1200 Glenbury Court**, 6:00pm 8:00pm
- **2400 Cross Timbers Trail**, 6:00pm- 8:00pm
- **2500 Holt Road**, 6:30pm 8:30pm

#### **Beat 230**

- **1600 Stoneleigh Court**, 4:00pm 6:00pm
- **1200** Harwell Drive, 6:00pm 8:30pm
- **1900 Chasewood Circle**, 6:00pm 9:30pm
- **2400 Meandering Way**, 6:30pm 8:30pm

## **Beat 240**

- **2100 Madison Drive**, 5:30pm 7:30pm
- **1600 Ridge Haven Drive**, 5:30pm 7:00pm

# **Beat 250**

- **500 W. Randol Mill Road**, 5:30pm 7:30pm
- **1400 Mohawk Drive**, 6:00pm 8:00pm
- 900 Ross Trail, 6:30pm 8:00pm

# **Beat 260**

- **800 Senior Creek Drive**, 12:00pm 4:00pm
- **1500 W. Division Street**, 2:00pm 3:00pm
- **100 S. Center Street**, 2:00pm 4:30pm
- **1000 UTA Boulevard**, 5:00pm 9:00pm
- **700 Mary Street**, 6:00pm 8:00pm
- **Senter Park**, 6:30pm 7:30pm

# **Beat 270**

- **1200 E. Division Street**, 12:00pm 2:00pm
- **900 E. Sanford Street**, 12:00pm 2:00pm
- **200 E. North Street**, 6:30pm 8:00pm